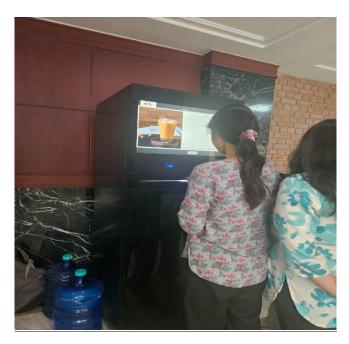

## 5.5 RARA'S FOOD TRUCK (E-1 BLOCK)

5.6 OLYMPIA (I-2 BLOCK)

5.7 MINT (F-2 BLOCK)\_

5.8 WALL STREET (F-1 BLOCK)

5.9 BEVERAGES/COFFEE DISPENSER (E-2 Block/C Block/F-1 Block/I-2 Block)