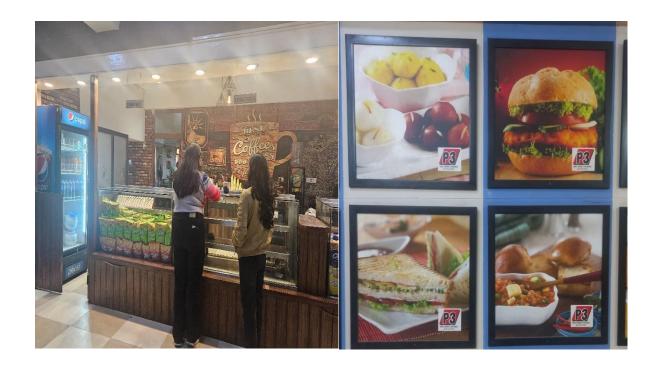

## 5.5 RARA'S FOOD TRUCK (E-1 BLOCK)

5.6 OLYMPIA (I-2 BLOCK)

5.7 MINT (F-2 BLOCK)\_

5.8 WALL STREET (F-1 BLOCK)

5.9 BEVERAGES/COFFEE DISPENSER (E-2 Block/C Block/F-1 Block/I-2 Block)