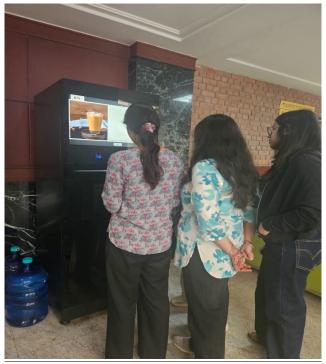

## 5.5 RARA'S FOOD TRUCK (E-1 BLOCK)

5.6 OLYMPIA (I-2 BLOCK)

5.7 MINT (F-2 BLOCK)\_

5.8 WALL STREET (F-1 BLOCK)

5.9 BEVERAGES/COFFEE DISPENSER (E-2 Block/C Block/F-1 Block/I-2 Block)