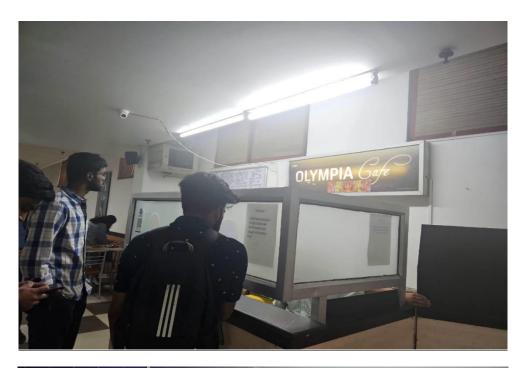

## 5.5 RARA'S FOOD TRUCK (E-1 BLOCK)

5.6 OLYMPIA (I-2 BLOCK)

5.7 MINT (F-2 BLOCK)\_

5.8 WALL STREET (F-1 BLOCK)

5.9 BEVERAGES/COFFEE DISPENSER (E-2 Block/C Block/F-1 Block/I-2 Block)