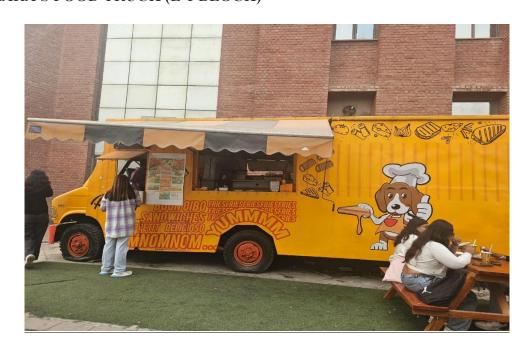

## 5.5 RARA'S FOOD TRUCK (E-1 BLOCK)

5.6 OLYMPIA (I-2 BLOCK)

5.7 MINT (F-2 BLOCK)\_

5.8 WALL STREET (F-1 BLOCK)

5.9 BEVERAGES/COFFEE DISPENSER (E-2 Block/C Block/F-1 Block/I-2 Block)