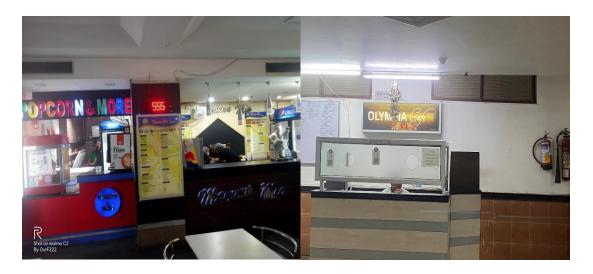

## 5.5 RARA'S FOOD TRUCK (E-1 BLOCK)

5.6 OLYMPIA (I-2 BLOCK)

5.7 MINT (F-2 BLOCK)\_

5.8 WALL STREET (F-1 BLOCK)

5.9 BEVERAGES/COFFEE DISPENSER (E-2 Block/C Block/F-1 Block/I-2 Block)

### 5.10 Food Outlets at various locations

<u>DOMINOS</u> <u>PITAPIT</u>

MAMA MIA

**OLYMPIA** 

**DOSA PLAZA** 