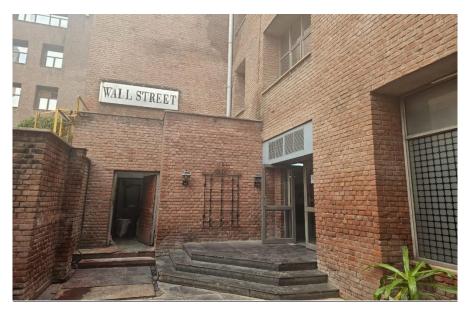

## 5.5 RARA'S FOOD TRUCK (E-1 BLOCK)

5.6 OLYMPIA (I-2 BLOCK)

5.7 MINT (F-2 BLOCK)\_

5.8 WALL STREET (F-1 BLOCK)

5.9 BEVERAGES/COFFEE DISPENSER (E-2 Block/C Block/F-1 Block/I-2 Block)