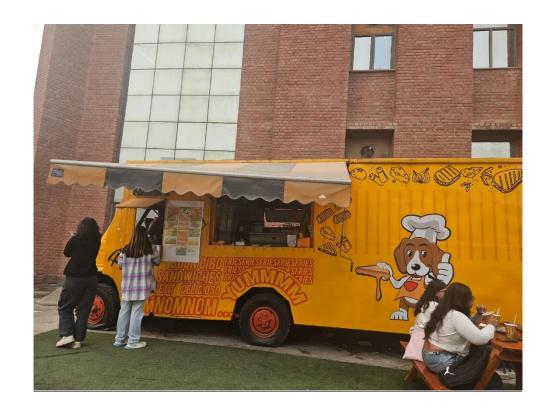

## 5.5 RARA'S FOOD TRUCK (E-1 BLOCK)

5.6 OLYMPIA (I-2 BLOCK)

5.7 MINT (F-2 BLOCK)\_

5.8 WALL STREET (F-1 BLOCK)

5.9 BEVERAGES/COFFEE DISPENSER (E-2 Block/C Block/F-1 Block/I-2 Block)